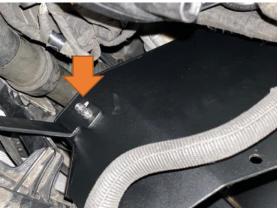

6. Remove the T25 Torx Bolt from the back of the radiator pack and then attach the supplied mounting bracket and re-install the bolt. You can then attach the bracket to the air box base with the supplied M4 nuts, bolts and washers either side.