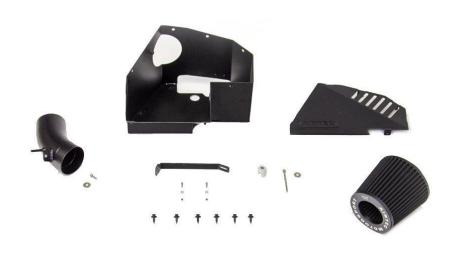

## Kit Includes:

- AIRTEC Motorsport intake pipe
- · AIRTEC Enclosed air box
- · Mounting bracket
- Alloy spacer
- 2x Jubilee Clips
- 6x Plastic Push Fittings
- 2x M4x12mm Allen Head Bolts
- 1x M6x16mm Allen Head Bolt
- 1x M6x70mm Allen Head Bolt
- 2x M6 Washer
- 4x M4 Washer
- 2x M4 Nyloc Nuts