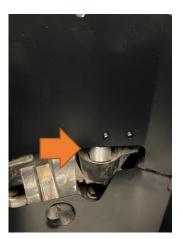

4. You can now install the new intake pipe and secure in place using the supplied jubilee clip (pictured here with our optional uprated Pro Hoses silicone connector).

5. Now install the base of the new air box by securing it to the bracket on the intake pipe with the supplied M6x16mm bolt and washer, as shown. Then place the alloy spacer underneath the back of the air box base where the original air box was originally mounted, as shown. You can then secure it in place using the supplied M6x70mm bolt and washer with a 5mm Allen key.