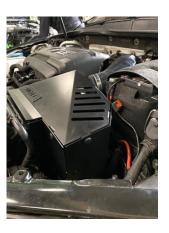

7. The air filter can now be installed by securing it to the intake pipe using the jubilee clip supplied. Also reattach the vacuum line removed in Step 2 to the new pipe.

8. Install the enclosed air box lid by placing it on top of the base and align the tabs with the allocated holes. You can now secure the lid using the supplied push fittings. Finally, check everything is aligned, tight and secure.