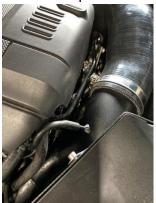

4. You can now install the new intake pipe and secure in place using the supplied jubilee clip (pictured here with our optional uprated Pro Hoses silicone connector).

5. Now install the base of the new air box by securing it to the bracket on the intake pipe with the supplied M6x16mm bolt and washer, as shown. Then place the alloy spacer underneath the back of the air box base where the original air box was originally mounted, as shown. You can then secure it in place using the supplied M6x70mm bolt and washer with a 5mm Allen key.