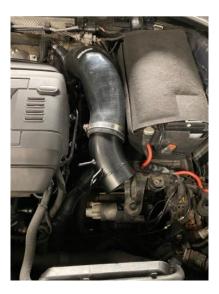

## Instructions:

1. Start by removing the original air box from the engine bay by releasing the clip securing it to the intake hose.

2. Now remove the vacuum pipe from the original air box.

3. The original air box can now be removed by carefully but firmly pulling up on the three rubber mount bushings from the underneath of the air box.