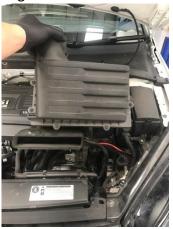

## Instructions:

1. Start by removing the original air box from the engine bay by releasing the clip securing it to the intake hose.

2. Now remove the vacuum pipe from the original air box.

3. The original air box can now be removed by carefully but firmly pulling up on the three rubber mount bushings from the underneath of the air box.