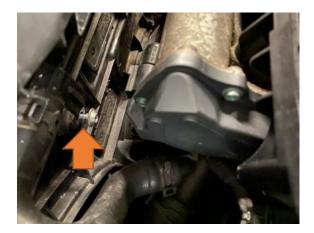

4. You can now install the new intake pipe and secure in place using the supplied jubilee clip (pictured here with our optional uprated Pro Hoses silicone connector).

5. Now install the base of the new air box by securing it to the bracket on the intake pipe with the supplied M6x16mm bolt and washer, as shown. Then place the alloy spacer underneath the back of the air box base where the original air box was originally mounted, as shown. You can then secure it in place using the supplied M6x70mm bolt and washer with a 5mm Allen key.

6. Remove the T25 Torx Bolt from the back of the radiator pack and then attach the supplied mounting bracket and re-install the bolt. You can then attach the bracket to the air box base with the supplied M4 nuts, bolts and washers either side.