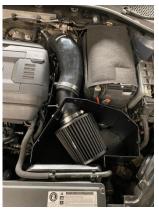

7. The air filter can now be installed by securing it to the intake pipe using the jubilee clip supplied. Also reattach the vacuum line removed in Step 2 to the new pipe.

8. Install the enclosed air box lid by placing it on top of the base and align the tabs with the allocated holes. You can now secure the lid using the supplied push fittings. Finally, check everything is aligned, tight and secure.