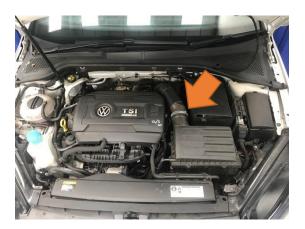

## Instructions:

1. Start by removing the original air box from the engine bay by releasing the clip securing it to the intake hose.

2. Now remove the vacuum pipe from the original air box.

3. The original air box can now be removed by carefully but firmly pulling up on the three rubber mount bushings from the underneath of the air box.