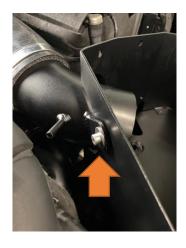

4. You can now install the new intake pipe and secure in place using the supplied jubilee clip (pictured here with our optional uprated Pro Hoses silicone connector).

5. Now install the base of the new air box by securing it to the bracket on the intake pipe with the supplied M6x16mm bolt and washer, as shown. Then place the alloy spacer underneath the back of the air box base where the original air box was originally mounted, as shown. You can then secure it in place using the supplied M6x70mm bolt and washer with a 5mm Allen key.

6. Remove the T25 Torx Bolt from the back of the radiator pack and then attach the supplied mounting bracket and re-install the bolt. You can then attach the bracket to the air box base with the supplied M4 nuts, bolts and washers either side.