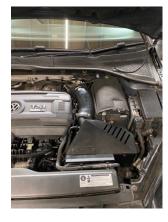

## Instructions:

1. Start by removing the original air box from the engine bay by releasing the clip securing it to the intake hose.

2. Now remove the vacuum pipe from the original air box.

3. The original air box can now be removed by carefully but firmly pulling up on the three rubber mount bushings from the underneath of the air box.

4. You can now install the new intake pipe and secure in place using the supplied jubilee clip (pictured here with our optional uprated Pro Hoses silicone connector).

5. Now install the base of the new air box by securing it to the bracket on the intake pipe with the supplied M6x16mm bolt and washer, as shown. Then place the alloy spacer underneath the back of the air box base where the original air box was originally mounted, as shown. You can then secure it in place using the supplied M6x70mm bolt and washer with a 5mm Allen key.