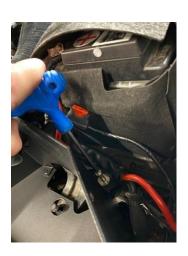

## Instructions:

1. Start by removing the original air box from the engine bay by releasing the clip securing it to the intake hose.

2. Now remove the vacuum pipe from the original air box.

3. The original air box can now be removed by carefully but firmly pulling up on the three rubber mount bushings from the underneath of the air box.