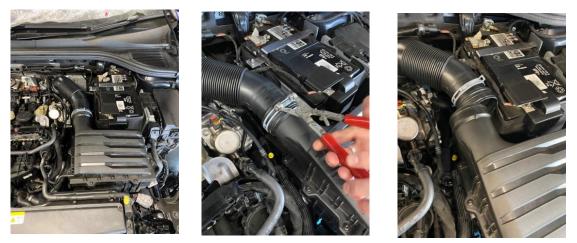

## Instructions:

1. Start by releasing the clamp securing the intake hose to the air box by using a hose clamp removal tool and disconnect it.

2. Remove the vacuum line from the air box by simply pulling it. Then lift the air box up and out of the engine bay, and place aside.

3. You will now need to replace the original hose with the new silicone hose provided. Remove the original by releasing the hose clamps at both ends. Then install the new one in place using the jubilee clips provided and tighten securely.