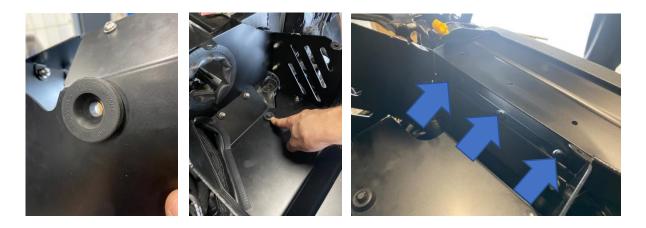

4. The original air feed to the air box can be removed by releasing two T20 Torx bolts from the top of either side of the air feed.

5. Now install the AIRTEC Motorsport air feed by aligning it with the original mounting points. Once in place, secure using the two plastic push fittings supplied, as shown.

6. Fit the rubber mount onto the underside of the AIRTEC Motorsport air box, as shown. Then attach the air box onto the original mounting points and use three plastic push fittings to fix the air feed to the air box.