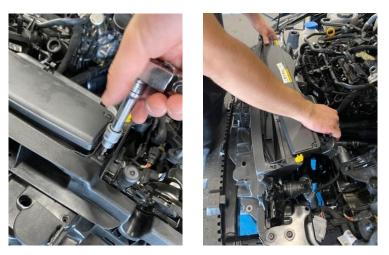

## Instructions:

1. Start by releasing the clamp securing the intake hose to the air box by using a hose clamp removal tool and disconnect it.

2. Remove the vacuum line from the air box by simply pulling it. Then lift the air box up and out of the engine bay, and place aside.

3. You will now need to replace the original hose with the new silicone hose provided. Remove the original by releasing the hose clamps at both ends. Then install the new one in place using the jubilee clips provided and tighten securely.