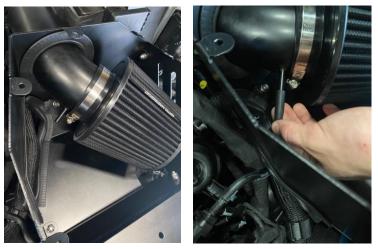

7. The intake pipework can now be placed into the air box and the filter installed onto the pipework using a hose clamp driver or flat-bladed screwdriver. The vacuum line can also be reconnected to the pipework as shown.