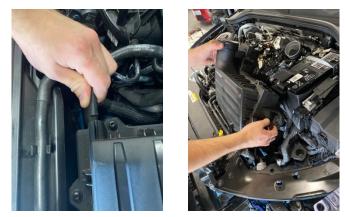

4. The original air feed to the air box can be removed by releasing two T20 Torx bolts from the top of either side of the air feed.

5. Now install the AIRTEC Motorsport air feed by aligning it with the original mounting points. Once in place, secure using the two plastic push fittings supplied, as shown.

6. Fit the rubber mount onto the underside of the AIRTEC Motorsport air box, as shown. Then attach the air box onto the original mounting points and use three plastic push fittings to fix the air feed to the air box.