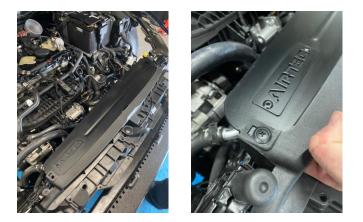

8. Finally, install the air box lid using 10 trim clips as shown, then reinstall the original intake hose and secure onto the new pipework by reusing the original hose clamp.