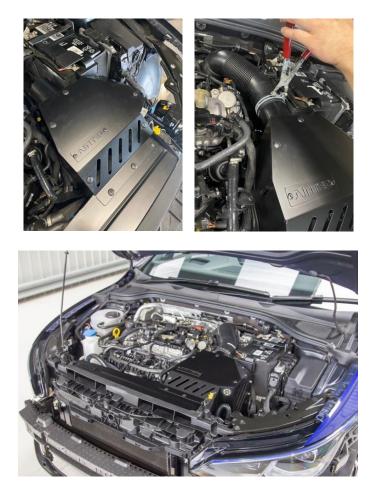

4. The original air feed to the air box can be removed by releasing two T20 Torx bolts from the top of either side of the air feed.

5. Now install the AIRTEC Motorsport air feed by aligning it with the original mounting points. Once in place, secure using the two plastic push fittings supplied, as shown.

6. Fit the rubber mount onto the underside of the AIRTEC Motorsport air box, as shown. Then attach the air box onto the original mounting points and use three plastic push fittings to fix the air feed to the air box.

7. The intake pipework can now be placed into the air box and the filter installed onto the pipework using a hose clamp driver or flat-bladed screwdriver. The vacuum line can also be reconnected to the pipework as shown.

8. Finally, install the air box lid using 10 trim clips as shown, then reinstall the original intake hose and secure onto the new pipework by reusing the original hose clamp.