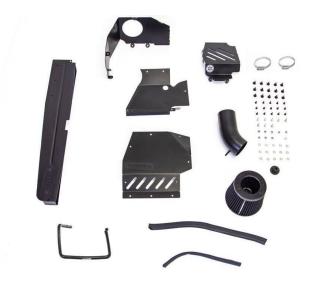

## VW Golf R Mk8 Enclosed Induction Kit Fitting Instructions

Tools needed:

- Ratchet & Socket Set
- Hose Clamp Driver or Flat-Bladed Screwdriver
- Phillips Screwdriver
- Hose Clamp Pliers
- T20 Torx

Kit Includes:

- Four piece AIRTEC Motorsport Air Box
- 1x AIRTEC Motorsport MAF Pipe
- 1x AIRTEC Motorsport Cold Air Feed
- 1x Rubber Grommet
- 1x Pro Hoses Silicone Hose
- 15x Plastic Push Fittings
- 2x Rubber Trims
- 2x Jubilee Clips
- 8x M6x16mm Button Bolts
- 16x M6 Pan Washers
- 8x M6 Nyloc Nuts