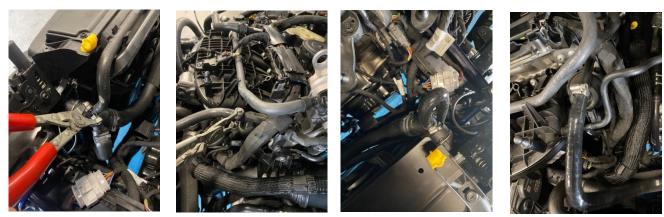

7. The intake pipework can now be placed into the air box and the filter installed onto the pipework using a hose clamp driver or flat-bladed screwdriver. The vacuum line can also be reconnected to the pipework as shown.

8. Finally, install the air box lid using 10 trim clips as shown, then reinstall the original intake hose and secure onto the new pipework by reusing the original hose clamp.