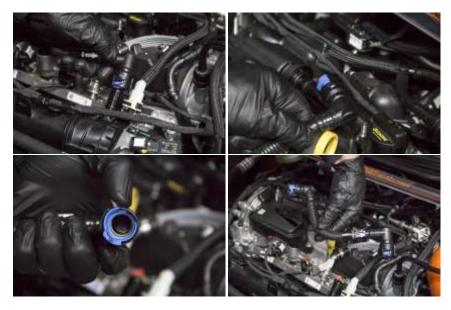

3. Remove original clip on vacuum pipe as shown in attached photo, unclip by simply pulling the blue tab outwards.

4. Fit new Pro Hoses breather hoses into place as per photos below

5. Once hoses are in place, tighten all jubilee clips.