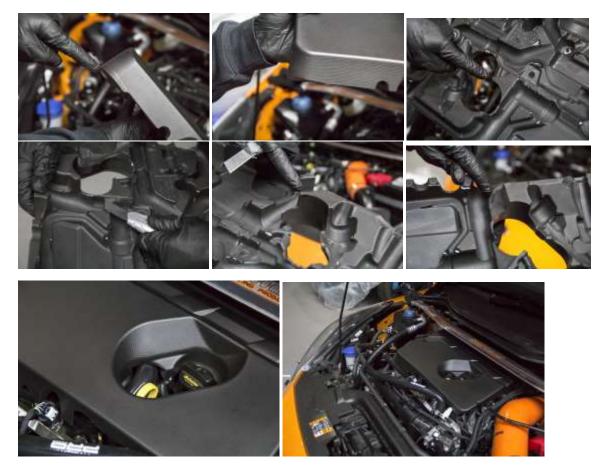

6. Trim engine cover as per guidance below, the breather hoses fail the cover on the underside, it requires some of the foam to be removed to fit the engine cover back on.

7. Once installation is complete, ensure to check dipstick in between service intervals.