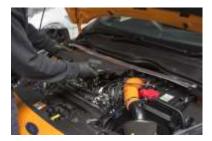

**Tools required:** 

- 8mm allen key
- Flat blade screw driver

1. Remove engine cover by giving a firm pull upwards.

2. Install engine breather onto left hand side of engine as shown in the picture, the breather is secured to the engine with supplied M10 X 16 socket head bolt.