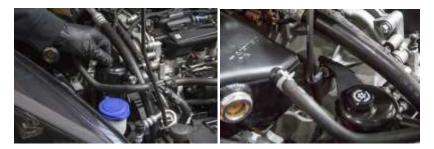

3. Remove original clip on vacuum pipe as shown in attached photo, unclip by simply pulling the blue tab outwards.

4. Fit new Pro Hoses breather hoses into place as per photos below

5. Once hoses are in place, tighten all jubilee clips.