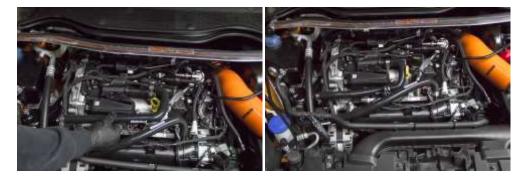

**Tools required:** 

- 8mm allen key
- Flat blade screw driver

1. Remove engine cover by giving a firm pull upwards.

2. Install engine breather onto left hand side of engine as shown in the picture, the breather is secured to the engine with supplied M10 X 16 socket head bolt.

3. Remove original clip on vacuum pipe as shown in attached photo, unclip by simply pulling the blue tab outwards.

4. Fit new Pro Hoses breather hoses into place as per photos below

5. Once hoses are in place, tighten all jubilee clips.