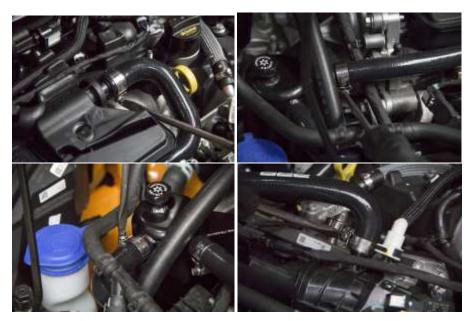

3. Remove original clip on vacuum pipe as shown in attached photo, unclip by simply pulling the blue tab outwards.

4. Fit new Pro Hoses breather hoses into place as per photos below

5. Once hoses are in place, tighten all jubilee clips.

6. Trim engine cover as per guidance below, the breather hoses fail the cover on the underside, it requires some of the foam to be removed to fit the engine cover back on.

7. Once installation is complete, ensure to check dipstick in between service intervals.