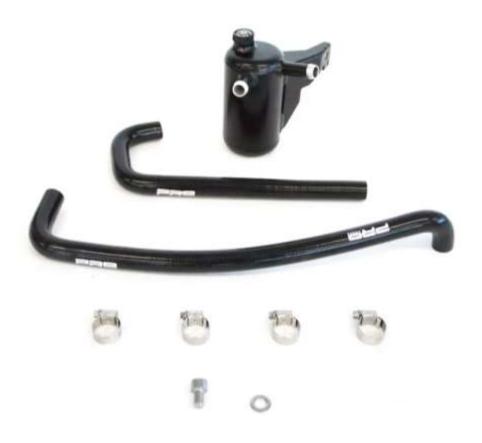

## AIRTEC Motorsport Fiesta MK8 ST Engine Breather Fitting Instructions.

Parts include:

- Engine breather including dipstick
- 4 X 25mm jubilee clips
- 2 pce silicone hoses
- 1 X cable tie
- M10 X 16 Socket bolt