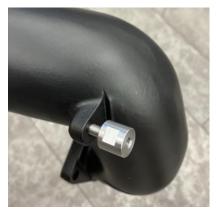

6. Undo the 2 x 12mm bolts holding the crossover to the turbo, make sure to retain the gasket as this will be reused when fitting your new crossover.

7. Install the threaded spacer on to the top hole on the left hand side of your new AIRTEC crossover.