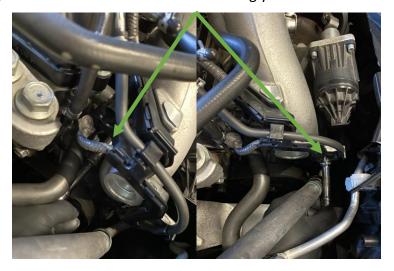

4. Undo the 10mm bolt holding the top of the crossover to the engine.

Undo the 2 x 10mm bolt holding the wiring harness on to the side of the crossover.

5. Disconnect the actuator plug and remove the vac line from the clips so that you can move the wiring harness away from the crossover to gain easier access to the bolts connecting it to the turbo.

6. Undo the 2 x 12mm bolts holding the crossover to the turbo, make sure to retain the gasket as this will be reused when fitting your new crossover.

7. Install the threaded spacer on to the top hole on the left hand side of your new AIRTEC crossover.