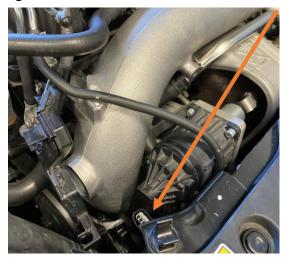

6. Undo the 2 x 12mm bolts holding the crossover to the turbo, make sure to retain the gasket as this will be reused when fitting your new crossover.

7. Install the threaded spacer on to the top hole on the left hand side of your new AIRTEC crossover.

- 8. Install the gasket from the original crossover on to your new AIRTEC crossover and then put onto the car, reusing the original bolts to tighten against the turbo.
- 9. Reinstall the wiring loom onto the new crossover using the original fixings
- 10. Attach the pipework removed in step 3 back on to the crossover however using the 2 supplied M6 x 10mm bolts to attach the upper pipework.