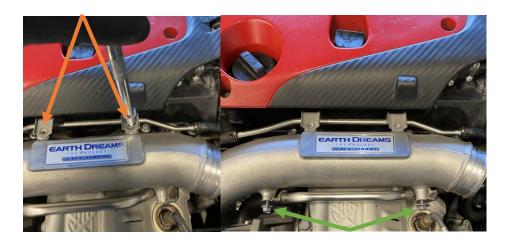

4. Undo the 10mm bolt holding the top of the crossover to the engine.

Undo the 2 x 10mm bolt holding the wiring harness on to the side of the crossover.

5. Disconnect the actuator plug and remove the vac line from the clips so that you can move the wiring harness away from the crossover to gain easier access to the bolts connecting it to the turbo.

6. Undo the 2 x 12mm bolts holding the crossover to the turbo, make sure to retain the gasket as this will be reused when fitting your new crossover.

7. Install the threaded spacer on to the top hole on the left hand side of your new AIRTEC crossover.