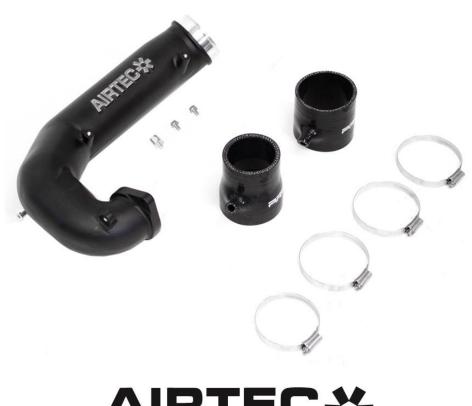

## Kit Includes:

- AIRTEC crossover
- 1 x Silicone hose to go from AIRTEC crossover to original air box or aftermarket induction kit
- 1 x silicone hose to go from AIRTEC crossover to AIRTEC induction kit.
- 2 x 90mm Jubilee clips
- 2 x M6 x 10mm bolts
- 1 x M6 threaded spacer