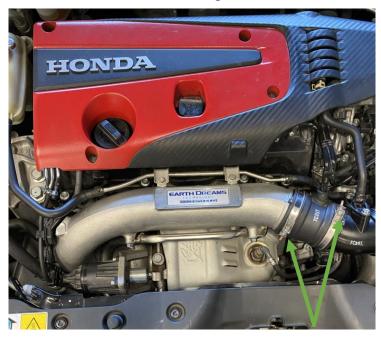

## Instructions:

- 1. Open bonnet and secure.
- 2. Remove the silicone hose by loosening the two clamps using a 5.5mm socket or pozidriv screwdriver and then removing the hose.

3. Undo the 2 x 8mm bolts and 2 x 10mm bolts holding on the pipework to the original crossover.

4. Undo the 10mm bolt holding the top of the crossover to the engine.

Undo the 2 x 10mm bolt holding the wiring harness on to the side of the crossover.

5. Disconnect the actuator plug and remove the vac line from the clips so that you can move the wiring harness away from the crossover to gain easier access to the bolts connecting it to the turbo.