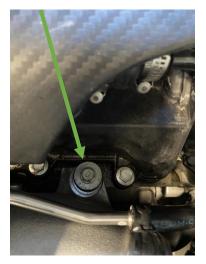

6. Undo the 2 x 12mm bolts holding the crossover to the turbo, make sure to retain the gasket as this will be reused when fitting your new crossover.

7. Install the threaded spacer on to the top hole on the left hand side of your new AIRTEC crossover.