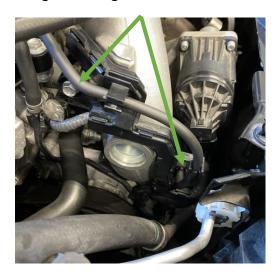

4. Undo the 10mm bolt holding the top of the crossover to the engine.

Undo the 2 x 10mm bolt holding the wiring harness on to the side of the crossover.

5. Disconnect the actuator plug and remove the vac line from the clips so that you can move the wiring harness away from the crossover to gain easier access to the bolts connecting it to the turbo.

6. Undo the 2 x 12mm bolts holding the crossover to the turbo, make sure to retain the gasket as this will be reused when fitting your new crossover.

7. Install the threaded spacer on to the top hole on the left hand side of your new AIRTEC crossover.