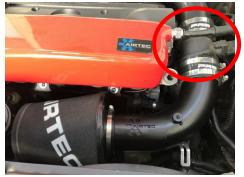

2. Fit cold air scoop into lower inlet air box securing rubbers

**3.** Bolt ECU to securing bracket and bolt securing bracket into place as pictured with supplied bolts

4. Fit supplied silicone hose to crossover pipe, fit MAF sensor into silicone, then fit second silicone joiner into MAF sensor

5. Fit air filter to 90 degree hard pipe then fit hard pipe into silicon MAF joiner

6. Fit supplied bracket to 90 degree hard pipe and into ECU securing rubber

7. Once happy with clearances tighten all bolts