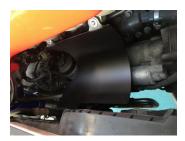

2. Fit cold air scoop into lower inlet air box securing rubbers

**3.** Bolt ECU to securing bracket and bolt securing bracket into place as pictured with supplied bolts

4. Fit supplied silicone hose to crossover pipe, fit MAF sensor into silicone, then fit second silicone joiner into MAF sensor

5. Fit air filter to 90 degree hard pipe then fit hard pipe into silicon MAF joiner

6. Fit supplied bracket to 90 degree hard pipe and into ECU securing rubber

7. Once happy with clearances tighten all bolts