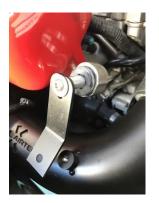

2. Fit cold air scoop into lower inlet air box securing rubbers

**3.** Bolt ECU to securing bracket and bolt securing bracket into place as pictured with supplied bolts

4. Fit supplied silicone hose to crossover pipe, fit MAF sensor into silicone, then fit second silicone joiner into MAF sensor