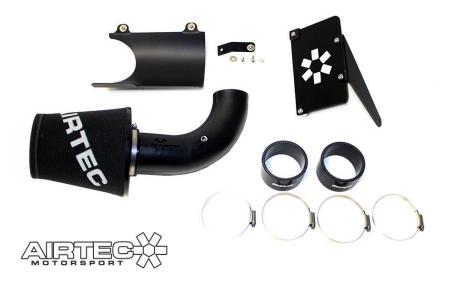

## **AIRTEC Motorsport induction kit for Volvo C30 fitting instructions**

Please note – Top induction pipe is an optional extra, not included in kit.

1. Remove standard air box by removing ECU consisting of x4 T20 Torx screws, move ECU to side taking care of wiring, remove MAF sensor and air box pulls out from securing rubbers from inlet manifold.

2. Fit cold air scoop into lower inlet air box securing rubbers

**3.** Bolt ECU to securing bracket and bolt securing bracket into place as pictured with supplied bolts

4. Fit supplied silicone hose to crossover pipe, fit MAF sensor into silicone, then fit second silicone joiner into MAF sensor

5. Fit air filter to 90 degree hard pipe then fit hard pipe into silicon MAF joiner

6. Fit supplied bracket to 90 degree hard pipe and into ECU securing rubber

7. Once happy with clearances tighten all bolts