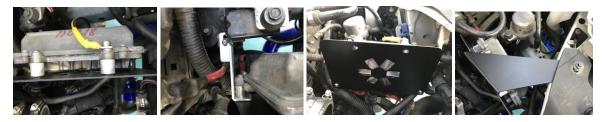

2. Fit cold air scoop into lower inlet air box securing rubbers

**3.** Bolt ECU to securing bracket and bolt securing bracket into place as pictured with supplied bolts

4. Fit supplied silicone hose to crossover pipe, fit MAF sensor into silicone, then fit second silicone joiner into MAF sensor

5. Fit air filter to 90 degree hard pipe then fit hard pipe into silicon MAF joiner

6. Fit supplied bracket to 90 degree hard pipe and into ECU securing rubber

7. Once happy with clearances tighten all bolts