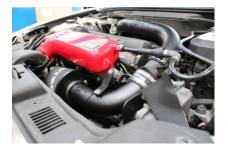

## **AIRTEC Motorsport induction kit for Volvo C30 fitting instructions**

Please note – Top induction pipe is an optional extra, not included in kit.

1. Remove standard air box by removing ECU consisting of x4 T20 Torx screws, move ECU to side taking care of wiring, remove MAF sensor and air box pulls out from securing rubbers from inlet manifold.

2. Fit cold air scoop into lower inlet air box securing rubbers

**3.** Bolt ECU to securing bracket and bolt securing bracket into place as pictured with supplied bolts

4. Fit supplied silicone hose to crossover pipe, fit MAF sensor into silicone, then fit second silicone joiner into MAF sensor

5. Fit air filter to 90 degree hard pipe then fit hard pipe into silicon MAF joiner

6. Fit supplied bracket to 90 degree hard pipe and into ECU securing rubber

7. Once happy with clearances tighten all bolts