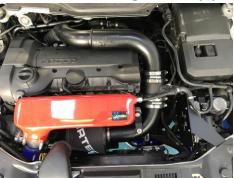

## **AIRTEC Motorsport induction kit for Volvo C30 fitting instructions**

Please note – Top induction pipe is an optional extra, not included in kit.

1. Remove standard air box by removing ECU consisting of x4 T20 Torx screws, move ECU to side taking care of wiring, remove MAF sensor and air box pulls out from securing rubbers from inlet manifold.

2. Fit cold air scoop into lower inlet air box securing rubbers

**3.** Bolt ECU to securing bracket and bolt securing bracket into place as pictured with supplied bolts

4. Fit supplied silicone hose to crossover pipe, fit MAF sensor into silicone, then fit second silicone joiner into MAF sensor

5. Fit air filter to 90 degree hard pipe then fit hard pipe into silicon MAF joiner

6. Fit supplied bracket to 90 degree hard pipe and into ECU securing rubber

7. Once happy with clearances tighten all bolts