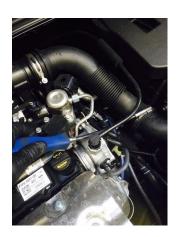

4. Feed new pipe with air filter connected through shield and connect to induction hose then install your original sensor with bolt and washer supplied