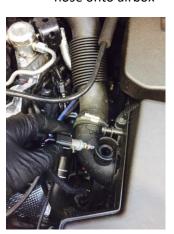

## **Focus 1.0 Induction kit fitting instructions**

1. Remove sensor from original airbox by twisting and pulling upwards and undo induction hose onto airbox

2. Remove airbox (Remove push fit from side of airbox) – pull upwards, also remove rubber intake snorkel

4. Feed new pipe with air filter connected through shield and connect to induction hose then install your original sensor with bolt and washer supplied