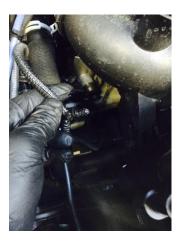

3. Disconnect bonnet catch cable from latch and feed through new shield at the same time install shield into rear locating grommet. Install securing bracket provided onto shield then onto bonnet catch. You'll have to remove 10mm bolt to secure.

4. Feed new pipe with air filter connected through shield and connect to induction hose then install your original sensor with bolt and washer supplied