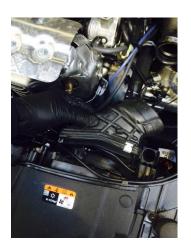

4. Feed new pipe with air filter connected through shield and connect to induction hose then install your original sensor with bolt and washer supplied