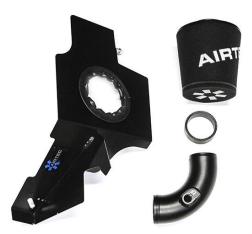

## **Focus 1.0 Induction kit fitting instructions**

1. Remove sensor from original airbox by twisting and pulling upwards and undo induction hose onto airbox

2. Remove airbox (Remove push fit from side of airbox) – pull upwards, also remove rubber intake snorkel

3. Disconnect bonnet catch cable from latch and feed through new shield at the same time install shield into rear locating grommet. Install securing bracket provided onto shield then onto bonnet catch. You'll have to remove 10mm bolt to secure.

4. Feed new pipe with air filter connected through shield and connect to induction hose then install your original sensor with bolt and washer supplied