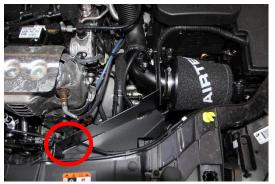

4. Feed new pipe with air filter connected through shield and connect to induction hose then install your original sensor with bolt and washer supplied