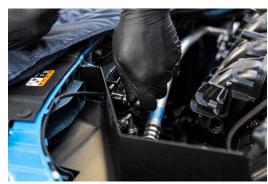

3. Disconnect bonnet catch cable from latch and feed through new shield at the same time install shield into rear locating grommet. Install securing bracket provided onto shield then onto bonnet catch. You'll have to remove 10mm bolt to secure.