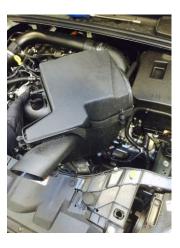

## **Focus 1.0 Induction kit fitting instructions**

1. Remove sensor from original airbox by twisting and pulling upwards and undo induction hose onto airbox

2. Remove airbox (Remove push fit from side of airbox) – pull upwards, also remove rubber intake snorkel