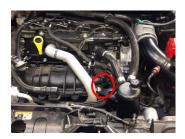

4. Fit new silicone hoses as pictured, once happy with position, tighten breather tank and all jubilee clips.

Please note if not running manifold spacer, these may need trimming down by 10-15mm using a sharp Stanley blade