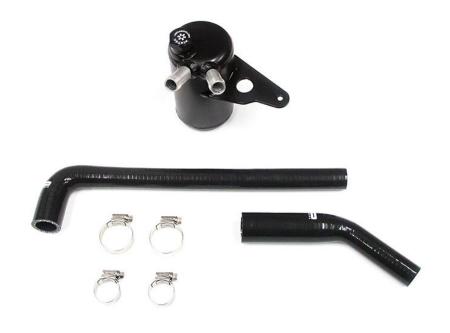

## Fitting kit:

- 1x Breather tank
- 1x Dipstick
- **2x Pro Hoses silicone hoses**
- **4x Jubilee clips**
- 1x Bolt, 2 washers & nylock nut to secure breather tank onto original inlet manifold

1. Remove engine cover, pull upwards firmly