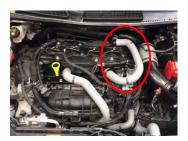

2. Unclip / remove original breather hose from top pipe and top of cam cover as shown below

3. Loosely mount breather tank into place using existing hole on manifold, with supplied bolt (no drilling required)