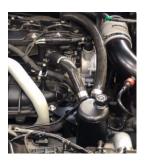

2. Unclip / remove original breather hose from top pipe and top of cam cover as shown below

3. Loosely mount breather tank into place using existing hole on manifold, with supplied bolt (no drilling required)

4. Fit new silicone hoses as pictured, once happy with position, tighten breather tank and all jubilee clips.

Please note if not running manifold spacer, these may need trimming down by 10-15mm using a sharp Stanley blade