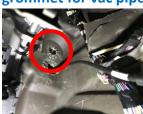

## Fiesta MK7 1.6 ST Eco Boost boost gauge kit fitting guide

1. Remove standard MAP sensor & fit new adaptor plate and re-fit map sensor as pictured

2. Remove rubber grommet in bulk head above accelerator pedal, insert hole in grommet for vac pipe