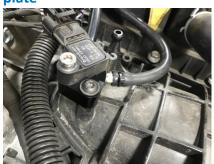

## Fiesta MK7 1.6 ST Eco Boost boost gauge kit fitting guide

1. Remove standard MAP sensor & fit new adaptor plate and re-fit map sensor as pictured

2. Remove rubber grommet in bulk head above accelerator pedal, insert hole in grommet for vac pipe