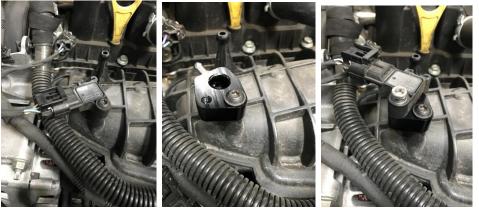

## Fiesta MK7 1.6 ST Eco Boost boost gauge kit fitting guide

1. Remove standard MAP sensor & fit new adaptor plate and re-fit map sensor as pictured

2. Remove rubber grommet in bulk head above accelerator pedal, insert hole in grommet for vac pipe