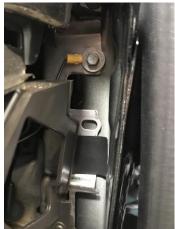

## Fiesta MK7 1.6 ST Eco Boost boost gauge kit fitting guide

1. Remove standard MAP sensor & fit new adaptor plate and re-fit map sensor as pictured

2. Remove rubber grommet in bulk head above accelerator pedal, insert hole in grommet for vac pipe