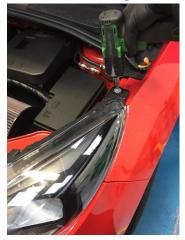

## Fitting kit:

2x M6 x 20 Socket head 2x M6 nylock 4x M6 x 20 mudguard washer 1. Remove headlights. 2x T27 torx

- 2. Undo top of bumper. 5x T27 torx and 2x push fit fitting.
- 3. Undo inner arches from bumper 2x T27 torx and 1 push fit fitting.