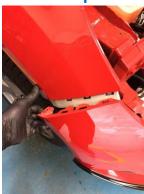

- 4. Undo bottom of bumper 3x T27 torx and 4x push fits.
- 5. Unclip sides of bumper + remove bumper. Be sure to unclip fog light loom.

Store bumper in a safe place to prevent damage.

6. Remove radiator air shutters, this is optional to allow yourself a bit more room.