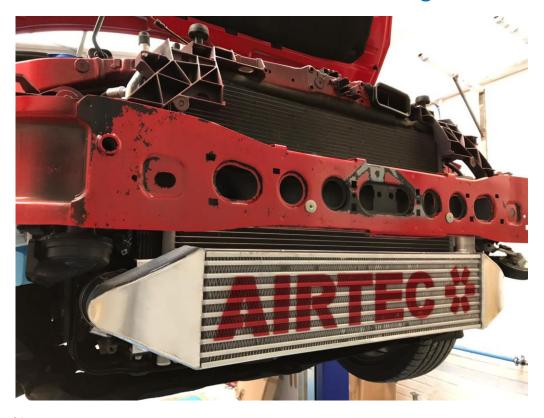

7. Remove standard intercooler by undoing 2x8mm bolts

8. Fit Airtec intercooler as OE with supplied fixings & bolts.

9. Re-fit air shutters if removed

10. Re-fit bumper following instructions in reverse.