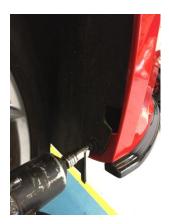

- 4. Undo bottom of bumper 3x T27 torx and 4x push fits.
- 5. Unclip sides of bumper + remove bumper. Be sure to unclip fog light loom.

Store bumper in a safe place to prevent damage.

6. Remove radiator air shutters, this is optional to allow yourself a bit more room.