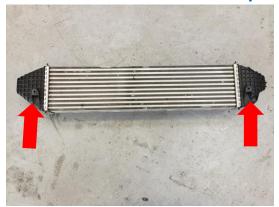

7. Remove standard intercooler by undoing 2x8mm bolts

8. Fit Airtec intercooler as OE with supplied fixings & bolts.

9. Re-fit air shutters if removed

10. Re-fit bumper following instructions in reverse.