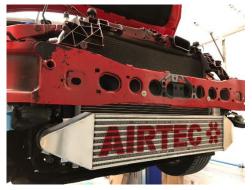

7. Remove standard intercooler by undoing 2x8mm bolts

8. Fit Airtec intercooler as OE with supplied fixings & bolts.

9. Re-fit air shutters if removed

10. Re-fit bumper following instructions in reverse.