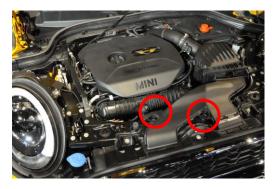

## Mini F56 induction kit fitting guide.

1. Remove air feed by undoing 2x 10mm nuts and unclipping from airbox

2. Unplug MAF sensor and also unclip breather pipe

3. Remove standard airbox and induction hose, airbox is held in by 1x 10mm bolt securing to inner wing and 2 push fit fittings