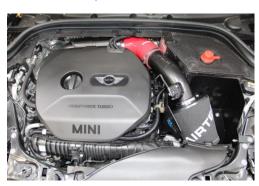

- 4. With standard airbox removed, time to fit your new AIRTEC induction kit.
- 5. Induction fits to all original fixing points, comes supplied with new brackets and locating tabs.
- 6. Remove MAF sensor from original airbox lid and fit to new MAF pipe
- 7. Fit silicone elbow to intake pipe and fit air filter to MAF pipe
- 8. Check for clearance, once happy tighten jubilee clips and induction shield bolt
- 9. Re-fit plastic cold air feed