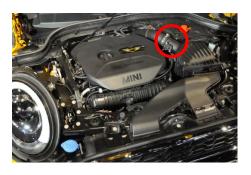

## Mini F56 induction kit fitting guide.

1. Remove air feed by undoing 2x 10mm nuts and unclipping from airbox

2. Unplug MAF sensor and also unclip breather pipe

3. Remove standard airbox and induction hose, airbox is held in by 1x 10mm bolt securing to inner wing and 2 push fit fittings