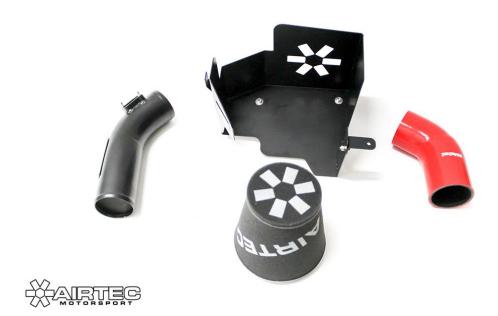

- 4. With standard airbox removed, time to fit your new AIRTEC induction kit.
- 5. Induction fits to all original fixing points, comes supplied with new brackets and locating tabs.
- 6. Remove MAF sensor from original airbox lid and fit to new MAF pipe
- 7. Fit silicone elbow to intake pipe and fit air filter to MAF pipe
- 8. Check for clearance, once happy tighten jubilee clips and induction shield bolt
- 9. Re-fit plastic cold air feed