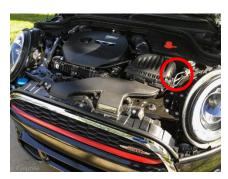

## Mini F56 induction kit fitting guide.

1. Remove air feed by undoing 2x 10mm nuts and unclipping from airbox

2. Unplug MAF sensor and also unclip breather pipe

3. Remove standard airbox and induction hose, airbox is held in by 1x 10mm bolt securing to inner wing and 2 push fit fittings