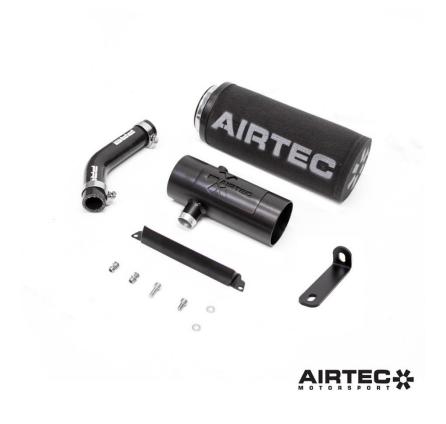

## Kit Includes:

- Alloy induction pipe 'inc bracket, M6 x 16, M6 x 10 bolt & 2 x washers'
- Alloy intake scoop 'bolts, washers and nuts supplied'
- Pro hose silicon hose 'includes 2 x 40mm jubilee clips'
- AIRTEC Motorsport foam filter 'includes 1 x 80mm Jubilee clip'