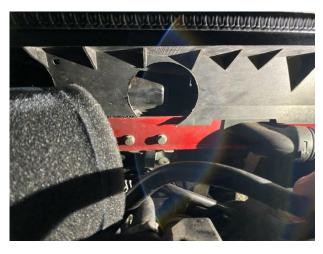

8. You can now pipework and clip, once connect the hose to the

fit the Airtec tighten jubilee secured supplied silicon induction kit.

9. Now secure the intake pipe into

the engine bay by using supplied bracket and fixings. Start by installing the M6 x 16 bolt and washer to secure the bracket into the engine bay then use M6 x 10 bolt and washer to attach the bracket to the pipework as shown below.