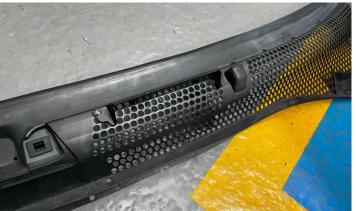

5. You can now panel off the washer scuttle panel

lift the scuttle and disconnect jets from the to remove.

- 6. Once scuttle panel has been removed you can locate where the scoop will be fixed for your intake. Fix in place by using hardware supplied 2 x M5 x 12 button head bolts, 4 x washers and 2 x Nyloc nuts (no drilling is required).
- 7. Now you will need to cut a hole in the lower scuttle for the airflow from the scoop to reach the induction kit. We suggest using a 70mm hole saw for this to provide maximum airflow.

8. You can now pipework and clip, once connect the hose to the

fit the Airtec tighten jubilee secured supplied silicon induction kit.

9. Now secure the intake pipe into

the engine bay by using supplied bracket and fixings. Start by installing the M6 x 16 bolt and washer to secure the bracket into the engine bay then use M6 x 10 bolt and washer to attach the bracket to the pipework as shown below.