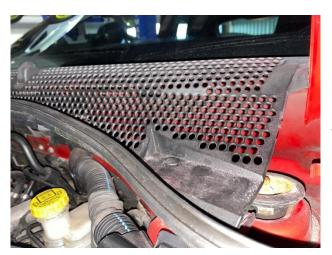

5. You can now panel off the washer scuttle panel

lift the scuttle and disconnect jets from the to remove.

- 6. Once scuttle panel has been removed you can locate where the scoop will be fixed for your intake. Fix in place by using hardware supplied 2 x M5 x 12 button head bolts, 4 x washers and 2 x Nyloc nuts (no drilling is required).
- 7. Now you will need to cut a hole in the lower scuttle for the airflow from the scoop to reach the induction kit. We suggest using a 70mm hole saw for this to provide maximum airflow.

8. You can now pipework and clip, once connect the hose to the

fit the Airtec tighten jubilee secured supplied silicon induction kit.

9. Now secure the intake pipe into

the engine bay by using supplied bracket and fixings. Start by installing the M6 x 16 bolt and washer to secure the bracket into the engine bay then use M6 x 10 bolt and washer to attach the bracket to the pipework as shown below.