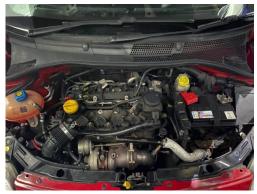

2. Now remove 10mm bolt securing filter down and lift off stock filter by pulling up releasing rubber mounts holding filter down from underneath.

3. Once the filter has been removed, you can start removing the scuttle panel. Start by removing x2 plastic covers as shown in picture below