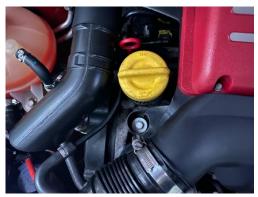

- 10. You can now install your Airtec motorsport air filter to complete your induction kit. Simply slide your new filter on and tighten jubilee clip using 7mm socket or flat bladed screw driver.
- 11. Now reinstall your upper scuttle and re-attach windscreen wipers in reverse order of installation. Check everything has been tighten correctly and enjoy!