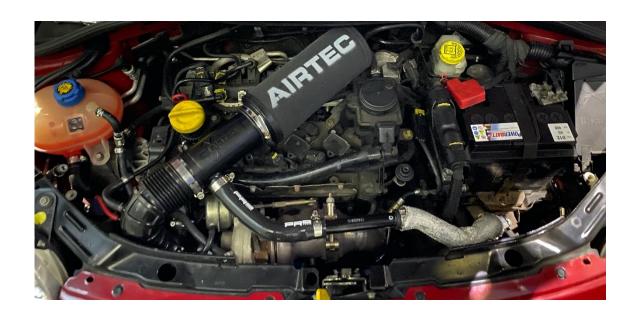

- 10. You can now install your Airtec motorsport air filter to complete your induction kit. Simply slide your new filter on and tighten jubilee clip using 7mm socket or flat bladed screw driver.
- 11. Now reinstall your upper scuttle and re-attach windscreen wipers in reverse order of installation. Check everything has been tighten correctly and enjoy!

## Kit Includes:

- Alloy induction pipe 'inc bracket, M6 x 16, M6 x 10 bolt & 2 x washers'
- Alloy intake scoop 'bolts, washers and nuts supplied'
- Pro hose silicon hose 'includes 2 x 40mm jubilee clips'
- AIRTEC Motorsport foam filter 'includes 1 x 80mm Jubilee clip'