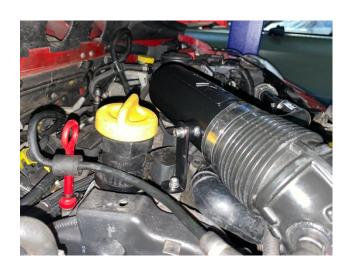

8. You can now pipework and clip, once connect the hose to the

fit the Airtec tighten jubilee secured supplied silicon induction kit.

9. Now secure the intake pipe into

the engine bay by using supplied bracket and fixings. Start by installing the M6 x 16 bolt and washer to secure the bracket into the engine bay then use M6 x 10 bolt and washer to attach the bracket to the pipework as shown below.