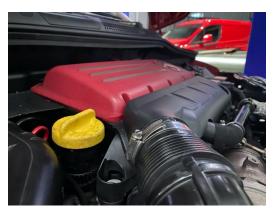

## Instructions:

 Open the bonnet and secure, then loosen x2 jubilee clips and remove. If you have 'use once' clip then remove by twisting screwdriver as will be replaced by jubilee clips inside of kit.

2. Now remove 10mm bolt securing filter down and lift off stock filter by pulling up releasing rubber mounts holding filter down from underneath.

3. Once the filter has been removed, you can start removing the scuttle panel. Start by removing x2 plastic covers as shown in picture below