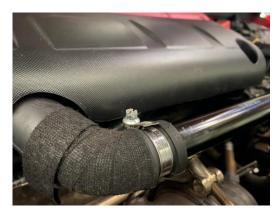

8. You can now pipework and clip, once connect the hose to the

fit the Airtec tighten jubilee secured supplied silicon induction kit.

9. Now secure the intake pipe into

the engine bay by using supplied bracket and fixings. Start by installing the M6 x 16 bolt and washer to secure the bracket into the engine bay then use M6 x 10 bolt and washer to attach the bracket to the pipework as shown below.