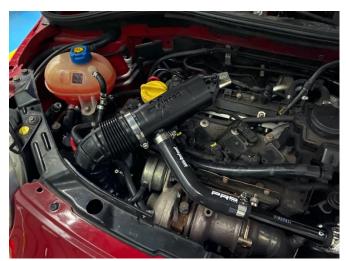

8. You can now pipework and clip, once connect the hose to the

fit the Airtec tighten jubilee secured supplied silicon induction kit.

9. Now secure the intake pipe into

the engine bay by using supplied bracket and fixings. Start by installing the M6 x 16 bolt and washer to secure the bracket into the engine bay then use M6 x 10 bolt and washer to attach the bracket to the pipework as shown below.

- 10. You can now install your Airtec motorsport air filter to complete your induction kit. Simply slide your new filter on and tighten jubilee clip using 7mm socket or flat bladed screw driver.
- 11. Now reinstall your upper scuttle and re-attach windscreen wipers in reverse order of installation. Check everything has been tighten correctly and enjoy!