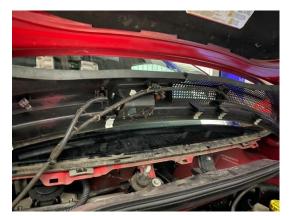

underneath the caps 13mm nuts securing wipers. You remove these scuttle panel.

these you will find covering the which will be windscreen will need to to remove the

4. Now remove located of the scuttle

x3 plastic clips across the top panel.

5. You can now panel off the washer scuttle panel

lift the scuttle and disconnect jets from the to remove.

- 6. Once scuttle panel has been removed you can locate where the scoop will be fixed for your intake. Fix in place by using hardware supplied 2 x M5 x 12 button head bolts, 4 x washers and 2 x Nyloc nuts (no drilling is required).
- 7. Now you will need to cut a hole in the lower scuttle for the airflow from the scoop to reach the induction kit. We suggest using a 70mm hole saw for this to provide maximum airflow.