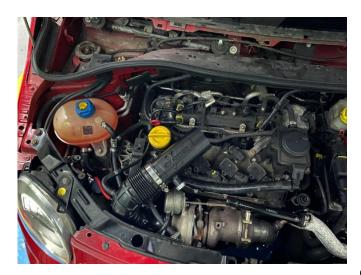

8. You can now pipework and clip, once connect the hose to the

fit the Airtec tighten jubilee secured supplied silicon induction kit.

9. Now secure the intake pipe into

the engine bay by using supplied bracket and fixings. Start by installing the M6 x 16 bolt and washer to secure the bracket into the engine bay then use M6 x 10 bolt and washer to attach the bracket to the pipework as shown below.

- 10. You can now install your Airtec motorsport air filter to complete your induction kit. Simply slide your new filter on and tighten jubilee clip using 7mm socket or flat bladed screw driver.
- 11. Now reinstall your upper scuttle and re-attach windscreen wipers in reverse order of installation. Check everything has been tighten correctly and enjoy!